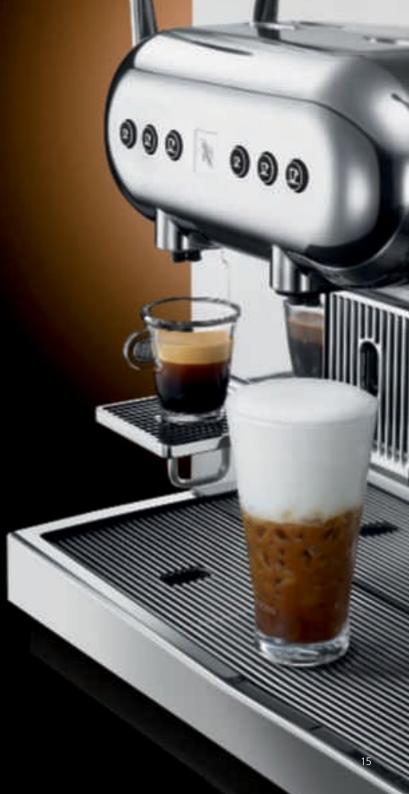

### CUSTOM-MADE HOT AND COLD COFFEE RECIPES AND BEVERAGES TO DELIGHT ALL YOUR CUSTOMERS' TASTES AND PREFERENCES

| Espresso     Cappuccino     Lungo     Latte Macchiato |
|-------------------------------------------------------|
|                                                       |
|                                                       |
| Ristretto     Espresso Macchiato                      |
| GOURMETMILK-BASEDCOFFEESCOFFEE RECIPES                |

### PREPARATIONS

- Hot milk froth
- Cold milk froth
- Hot milk
- Cold milk