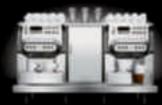

## -/IGUILIA-EXCELLENCE ON A GRAND SCALE

Professional barista tradition perfected by state of the art technology, with unmatched in-cup quality for high-volume establishments.

#### THE BARISTA WAY

Aguila combines the best features of the traditional barista method with the latest technological innovations from *Nespresso*. The finest sophisticated methods are achieved at the touch of a button, for the perfect cup of coffee.

#### EASILY MANAGE PEAK PERIODS

4 extraction heads work simultaneously enabling front-of-house personnel to adjust the speed of beverage preparations for the most demanding of customers.

#### A HIGH LEVEL OF AUTONOMY TO MANAGE HIGH VOLUMES

- Direct water connection with filters available
- A refrigerated container keeping 5L of fresh milk at the temperature 33.8F to 41F (dishwasher-safe)
- Capacity for 250 used capsules
- Two spacious high capacity cup heaters

#### **GETTING THE ESSENTIALS RIGHT**

Aguila is designed for establishments with a daily consumption of 150 or more coffees that are looking for cost effective, premium coffee solutions to cater to their ever-more demanding customers. The association between *Nespresso* and Thermoplan AG will guarantee your customers exceptional hot and cold gourmet coffee beverages, ready at the touch of a button. The professional services you will benefit from will guarantee you peace of mind and more time to spend on what really matters: your customers.