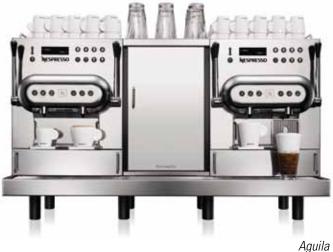

The Aquila machine combines the best of traditional coffee-making methods with the latest advances from Nespresso for high-volume establishments. Aguila delivers bespoke hot and cold coffee recipes and beverages at the touch of a button, to delight all tastes and preferences.

## -/IGUILIA-EXCELLENCE ON A GRAND SCALE

Professional barista tradition perfected by state of the art technology, with unmatched in-cup quality for high-volume establishments.

#### THE BARISTA WAY

Aguila combines the best features of the traditional barista method with the latest technological innovations from *Nespresso*. The finest sophisticated methods are achieved at the touch of a button, for the perfect cup of coffee.

#### EASILY MANAGE PEAK PERIODS

4 extraction heads work simultaneously enabling front-of-house personnel to adjust the speed of beverage preparations for the most demanding of customers.

#### A HIGH LEVEL OF AUTONOMY TO MANAGE HIGH VOLUMES

- Direct water connection with filters available
- A refrigerated container keeping 5L of fresh milk at the temperature 33.8F to 41F (dishwasher-safe)
- Capacity for 250 used capsules
- Two spacious high capacity cup heaters

Aguila: signature in-cup quality for high volume establishments

- Daily semi-automatic cleaning and rinsing system, at the touch of a button
- Energy-saving mode when the machine is not being used
- The "fail-safe" feature of the machine means that the machine is designed in a modular concept allowing easy replacement of modules able to operate independently