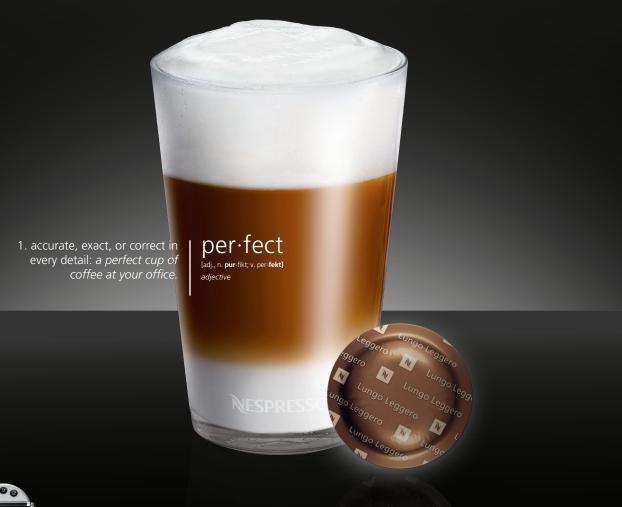

### **REDEFINING PERFECT OFFICE COFFEE**

### Never settle for the ordinary when it comes to coffee for your office.

*Nespresso* hand selects only the finest 1-2% of the world's coffee and seals it in uniquely designed capsules that work in perfect harmony with our state-of-the-art business machines. Create perfect coffee for your office with the touch of a button.