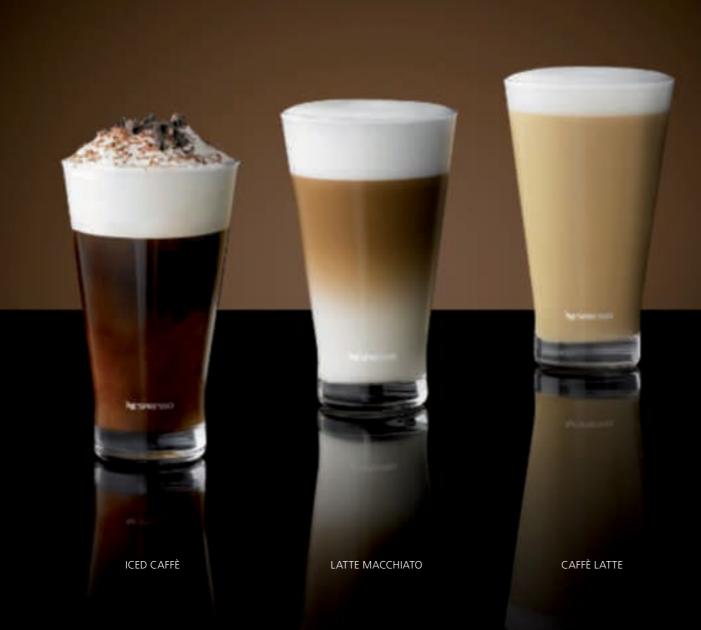

### CUSTOM-MADE HOT AND COLD COFFEE RECIPES AND BEVERAGES TO DELIGHT ALL YOUR CUSTOMERS' TASTES AND PREFERENCES

| Espresso     Cappuccino     Lungo     Latte Macchiato |
|-------------------------------------------------------|
|                                                       |
|                                                       |
| Ristretto     Espresso Macchiato                      |
| GOURMETMILK-BASEDCOFFEESCOFFEE RECIPES                |

### PREPARATIONS

- Hot milk froth
- Cold milk froth
- Hot milk
- Cold milk