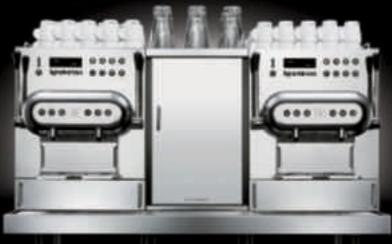

## -/IGUILIA-EXCELLENCE ON A GRAND SCALE

Professional barista tradition perfected by state of the art technology, with unmatched in-cup quality for high-volume establishments.

#### THE BARISTA WAY

Aguila combines the best features of the traditional barista method with the latest technological innovations from *Nespresso*. The finest sophisticated methods are achieved at the touch of a button, for the perfect cup of coffee.

#### EASILY MANAGE PEAK PERIODS

4 extraction heads work simultaneously enabling front-of-house personnel to adjust the speed of beverage preparations for the most demanding of customers.

#### A HIGH LEVEL OF AUTONOMY TO MANAGE HIGH VOLUMES

- Direct water connection with filters available
- A refrigerated container keeping 5L of fresh milk at the temperature 33.8F to 41F (dishwasher-safe)
- Capacity for 250 used capsules
- Two spacious high capacity cup heaters

Aguila: signature in-cup quality for high volume establishments

- Daily semi-automatic cleaning and rinsing system, at the touch of a button
- Energy-saving mode when the machine is not being used
- The "fail-safe" feature of the machine means that the machine is designed in a modular concept allowing easy replacement of modules able to operate independently