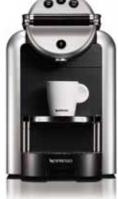

The Zenius machine is the ideal machine for companies looking for quality and simplicity, with quick coffee and hot

water preparation at the touch of a button.

Both the Aguila and Zenius machines are equipped with the latest technological innovations.

The fully automated and simple to use machines CS200 and CS220 with milk solution can be adapted to include specific features (e.g. payment systems) that fulfill the various needs of offices as well as restaurants.