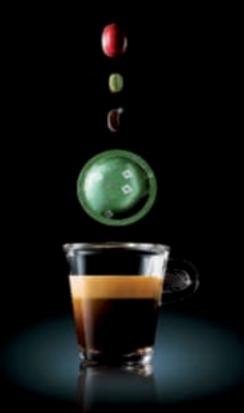

### COFFEE

There is a *Nespresso* coffee for every taste and occasion and each Nespresso Grand Cru offers unique aromatic notes to meet individual taste preferences. Nespresso offers its professional customers eleven Grand Cru coffees all with distinct aromas, tastes and levels of intensity: 3 Ristrettos, 3 Espressos, 3 Lungos and 2 Decaffeinated coffees.

#### **OUR PASSION FOR PERFECTION**

We push perfection to the extreme at every step of our coffee development process. *Nespresso* Grand Cru coffees are made from exceptional green coffee beans, treated with infinite care by passionate and skilful experts. To create Grands Crus, all of the variables, including flavor notes, the aromatic profiles and the *crema* are taken into account. Close attention is paid to the drying, skilful blending, roasting and cooling phases during the production process, and finally the packaging stage in which the coffee is put into hermetically sealed aluminum capsules.