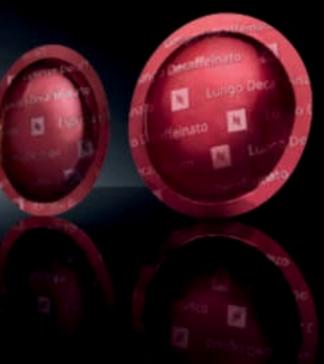

### DECAFFEINATED

### ESPRESSO DECAFFEINATO

Dense and powerful

Dark-roasted South American Arabicas with a touch of Robusta bring out the subtle cocoa and roasted cereal notes of this full-bodied decaffeinated espresso.

Intensity 7 

### LUNGO DECAFFEINATO

Velvety and aromatic

A blend of decaffeinated South American Arabicas and Robusta, this coffee reveals flavors of red fruit balanced with sweet cereal notes.

Intensity 2 

When exceptional quality Grands Crus meet incomparable milk froth